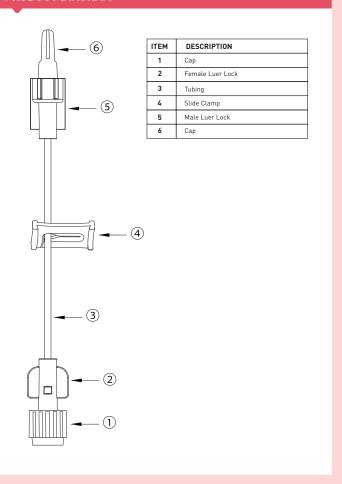

### PRODUCT DIAGRAM

| Microbore Extension Set |                         |        | STERILE    |
|-------------------------|-------------------------|--------|------------|
| RE-ORDER                | DESCRIPTION             | LENGTH | CARTON/QTY |
| IV050030                | Microbore Extension Set | 30cm   | 100        |